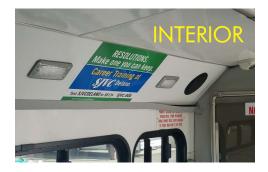

| <b>INTERIOR AD</b> 17 x 10 <b>\$</b> 26.50 <b>\$</b> 15.00 <b>\$</b> 15.00 <b>n</b> /a | INTERIOR AD | 17 x 10 | \$ | 26.50 | \$ | 15.00 | \$ | 15.00 | n/a |
|----------------------------------------------------------------------------------------|-------------|---------|----|-------|----|-------|----|-------|-----|
|----------------------------------------------------------------------------------------|-------------|---------|----|-------|----|-------|----|-------|-----|

#### **AD PLACEMENT - EXAMPLES**