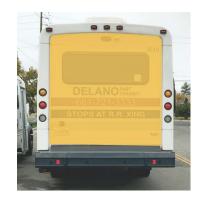

rtes Intercalifornias, Tulare County Area Transit (TCaT).

|                     | HOURS  | MILES   | PASSENGER<br>TRIPS |
|---------------------|--------|---------|--------------------|
| FIXED ROUTE         | 10,762 | 131,275 | 101,416            |
| DIAL-A-RIDE         | 8,689  | 49,693  | 14,502             |
| BAKERSFIELD EXPRESS | 2,132  | 53,934  | 2,468              |
| TOTAL               | 21,583 | 234,902 | 118,386            |

- Operating hours (excluding holidays) are approximately between 7:00 am to 5:00 pm Monday thru Friday and 8:30 am thru 4:30 pm on Saturday.
- For specific route information, please visit www.cityofdelano.org.





#### DELANO TRANSIT ADVERTISING AD PLACEMENT OPTIONS



#### 



#### TAIL





#### **FULL KING**



#### **FULL QUEEN**



#### FULL TAIL



For more information, call us at: 559.783.9545



#### DELANO TRANSIT ADVERTISING **AD PLACEMENT OPTIONS**

#### **DIAL-A-RIDE, KING**



#### **DIAL-A-RIDE, QUEEN**



#### **BUS SHELTER**





#### **DIAL-A-RIDE, TAIL**



Have something else in mind? We offer customized advertising opportunities.

Just ask!



For more information, call us at: 559.783.9545

#### DELANO TRANSIT ADVERTISING

| RATE  |                           |                                      |                                                                   | SPACE RATE             |                        |                       |  |  |
|-------|---------------------------|--------------------------------------|-------------------------------------------------------------------|------------------------|--------