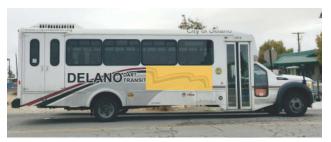

sino Shuttle, Kern Regional Transit, Tachi Palace Casino Shuttle, TEO, Transportes Intercalifornias, Tulare County Area Transit (TCaT).

|                     | HOURS  | MILES   | PASSENGER<br>TRIPS |
|---------------------|--------|---------|--------------------|
| FIXED ROUTE         | 10,762 | 131,275 | 101,416            |
| DIAL-A-RIDE         | 8,689  | 49,693  | 14,502             |
| BAKERSFIELD EXPRESS | 2,132  | 53,934  | 2,468              |
| TOTAL               | 21,583 | 234,902 | 118,386            |

- Operating hours (excluding holidays) are approximately between 7:00 am to 5:00 pm Monday thru Friday and 8:30 am thru 4:30 pm on Saturday.
- For specific route information, please visit www.cityofdelano.org.





#### DELANO TRANSIT ADVERTISING AD PLACEMENT OPTIONS



#### 



#### TAIL





#### **FULL KING**



#### **FULL QUEEN**



#### FULL TAIL



For more information, call us at: 559.783.9545



#### DELANO TRANSIT ADVERTISING **AD PLACEMENT OPTIONS**

#### **DIAL-A-RIDE, KING**



#### **DIAL-A-RIDE, QUEEN**



#### **BUS SHELTER**





#### **DIAL-A-RIDE, TAIL**



Have something else in mind? We offer customized advertising opportunities.

Just ask!



For more information, call us at: 559.783.9545

#### DELANO TRANSIT ADVERTISING

| RATE  |                           |                                      |                                                                   | SPACE RATE             |                        |                       |  |  |
|-------|---------------------------|--------------------------------------|-----------------------