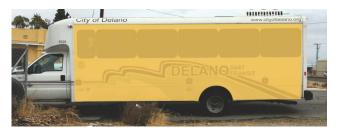

Tachi Palace Casino Shuttle, TEO, Transportes Intercalifornias, Tulare County Area Transit (TCaT).

|                     | HOURS  | MILES   | PASSENGER<br>TRIPS |
|---------------------|--------|---------|--------------------|
| FIXED ROUTE         | 10,762 | 131,275 | 101,416            |
| DIAL-A-RIDE         | 8,689  | 49,693  | 14,502             |
| BAKERSFIELD EXPRESS | 2,132  | 53,934  | 2,468              |
| TOTAL               | 21,583 | 234,902 | 118,386            |

- Operating hours (excluding holidays) are approximately between 7:00 am to 5:00 pm Monday thru Friday and 8:30 am thru 4:30 pm on Saturday.
- For specific route information, please visit www.cityofdelano.org.





#### DELANO TRANSIT ADVERTISING AD PLACEMENT OPTIONS



#### 



#### TAIL





#### **FULL KING**



#### **FULL QUEEN**



#### FULL TAIL



For more information, call us at: 559.783.9545



#### DELANO TRANSIT ADVERTISING **AD PLACEMENT OPTIONS**

#### **DIAL-A-RIDE, KING**



#### **DIAL-A-RIDE, QUEEN**



#### **BUS SHELTER**





#### **DIAL-A-RIDE, TAIL**



Have something else in mind? We offer customized advertising opportunities.

Just ask!



For more information, call us at: 559.783.9545

#### DELANO TRANSIT ADVERTISING

| RATE  |                           |                                      |                                                                   | SPACE RATE             |                        |                       |  |  |
|-------|---------------------------|--------------------------------------|------------------------------------------------------------