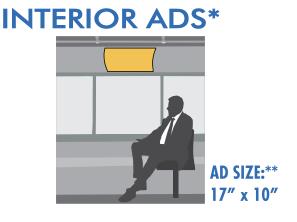

| <b>INTERIOR AD</b> 17 x 10 <b>\$</b> 26.50 <b>\$</b> 15.00 <b>\$</b> 15.00 <b>n</b> /a | INTERIOR AD | 17 x 10 | \$ | 26.50 | \$ | 15.00 | \$ | 15.00 | n/a |
|----------------------------------------------------------------------------------------|-------------|---------|----|-------|----|-------|----|-------|-----|
|----------------------------------------------------------------------------------------|-------------|---------|----|-------|----|-------|----|-------|-----|