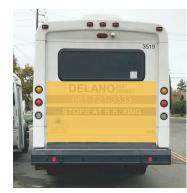

Kern Regional Transit, Tachi Palace Casino Shuttle, TEO, Transportes Intercalifornias, Tulare County Area Transit (TCaT).

|                     | HOURS  | MILES   | PASSENGER<br>TRIPS |
|---------------------|--------|---------|--------------------|
| FIXED ROUTE         | 10,762 | 131,275 | 101,416            |
| DIAL-A-RIDE         | 8,689  | 49,693  | 14,502             |
| BAKERSFIELD EXPRESS | 2,132  | 53,934  | 2,468              |
| TOTAL               | 21,583 | 234,902 | 118,386            |

- Operating hours (excluding holidays) are approximately between 7:00 am to 5:00 pm Monday thru Friday and 8:30 am thru 4:30 pm on Saturday.
- For specific route information, please visit www.cityofdelano.org.





#### DELANO TRANSIT ADVERTISING AD PLACEMENT OPTIONS



#### 



#### TAIL





#### **FULL KING**



#### **FULL QUEEN**



#### FULL TAIL



For more information, call us at: 559.783.9545



#### DELANO TRANSIT ADVERTISING **AD PLACEMENT OPTIONS**

#### **DIAL-A-RIDE, KING**



#### **DIAL-A-RIDE, QUEEN**



#### **BUS SHELTER**





#### **DIAL-A-RIDE, TAIL**



Have something else in mind? We offer customized advertising opportunities.

Just ask!



For more information, call us at: 559.783.9545

#### DELANO TRANSIT ADVERTISING

| RATE  |                           |                                      |                                                                   | SPACE RATE             |                        |                       |  |  |
|-------|---------------------------|--------------------------------------|------------------------------------