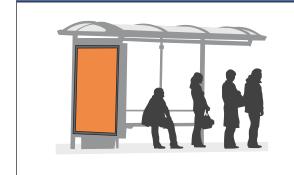

#### BUS SHELTER (street side)

#### AD SIZE: 46" x 674"

| MONTHS | SPACE RATE | PRODUCTION     |
|--------|------------|----------------|
| 1      | \$260      |                |
| 3      | \$250      | <b>-</b> \$120 |
| 6      | \$240      | C              |
| 12     | \$230      |                |