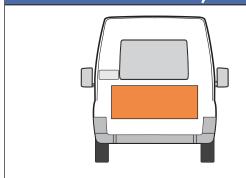

#### PARATRANSIT, TAIL

#### AD SIZE: 82" X 28.5"

| MONTHS | SPACE RATE | PRODUCTION |
|--------|------------|------------|
| 1      | \$85       |            |
| 3      | \$75       | \$220      |
| 6      | \$65       |            |
| 12     | \$55       |            |