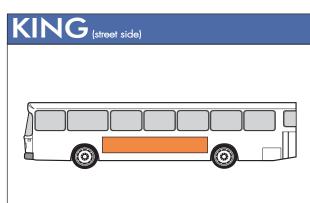

### QUEEN (curb side)

#### AD SIZE: 115" x 38"

| MONTHS | SPACE RATE | PRODUCTION |
|--------|------------|------------|
| 1      | \$300      |            |
| 3      | \$290      | \$353      |
| 6      | \$280      | ΨΟΟΟ       |
| 12     | \$270      |            |