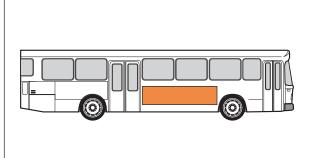

#### TAIL

#### AD SIZE: 82" x 29"

| MONIHS | SPACE RAIE | PRODUCTION |
|--------|------------|------------|
| 1      | \$340      |            |
| 3      | \$330      | \$220      |
| 6      | \$320      | ΨΖΖΟ       |
| 12     | \$310      |            |